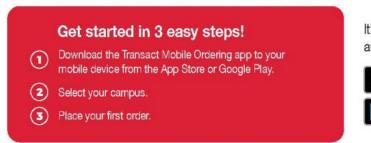

We're sorry to hear you're in quarantine and will be in your room for a while.

All your food must be ordered from the Berklee Caf Transact Mobile Ordering app. Follow the instructions below to download the Transact Mobile Ordering app and begin ordering. Food must be ordered during regular dining hours.

If you have any questions, please reach out to us.

Thank you.

Have a great day

Diningservices@berklee.edu 617-747-6691 It's that simple. Download the app now and order on-the-go!

Download the Transact Mobile Ordering app today!